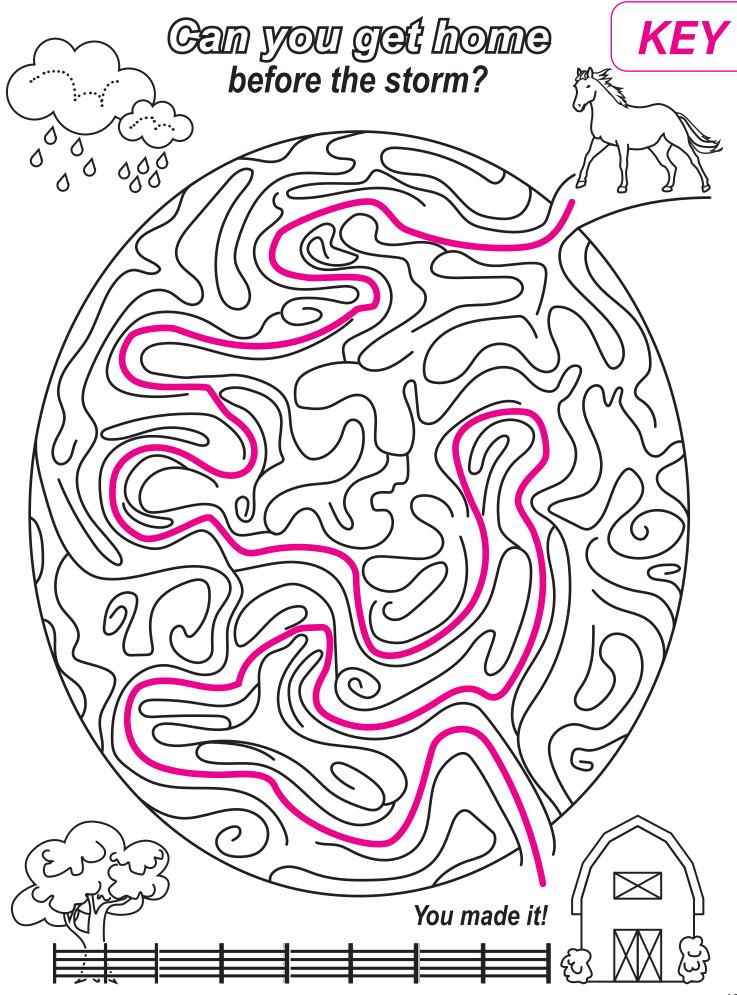

to find your way to the pumpkin in the middle, then to the finish.





# PUMPKIN TIME



Follow the numbers to find your way to the pumpkin in the middle, then to the finish.



# **强Lucky Horse Shoes** 窈

### Follow the paths and collect all the horse shoes



How many horse shoes did you find? \_\_\_\_\_

# 器 Lucky Horse Shoes 影

### Follow the paths and collect all the horse shoes

NO KEY



How many horse shoes did you find? \_\_\_\_\_

### Can you find your way to water

without touching the prickly plants?



### Can you find your way to water

without touching the prickly plants?



### Which path gets you through the forest?



\$ \$ \$

You made it!

### Which path gets you through the forest?



公 公 公

You made it!

### FIND YOUR WAY THROUGH



#### FIND YOUR WAY THROUGH













#### **Gather Your Ponies**

Go through the maze to each number: 1 - 2 - 3 - 4 - 5. Follow the arrows in and out of each pony's pen, then find your way out of the maze.



#### **Gather Your Ponies**



Go through the maze to each number: 1 - 2 - 3 - 4 - 5. Follow the arrows in and out of each pony's pen,