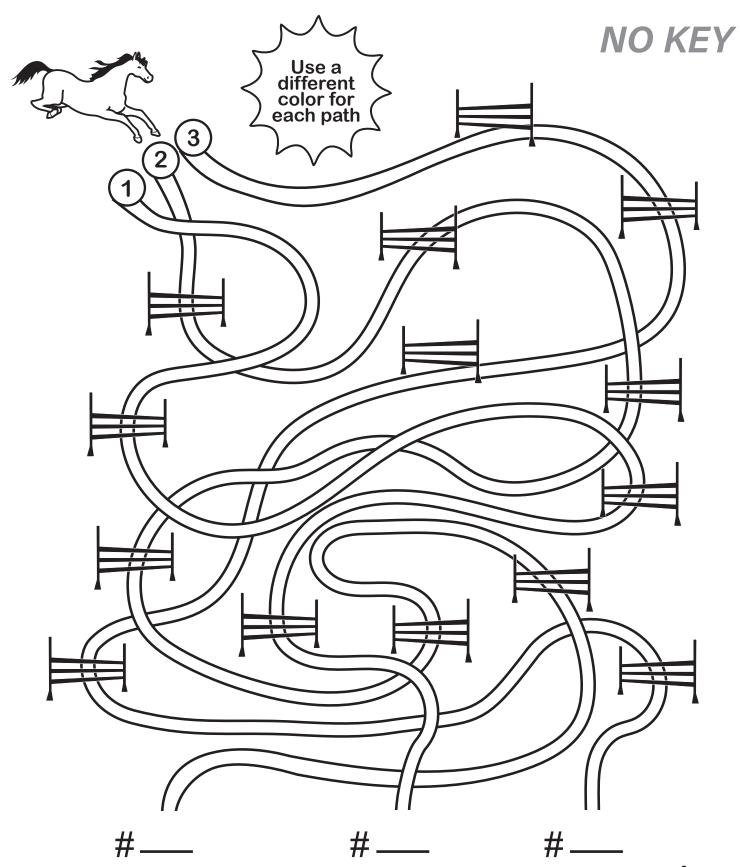

### A Jump the Fences

Try all 3 paths to find the one with the most fences to jump!