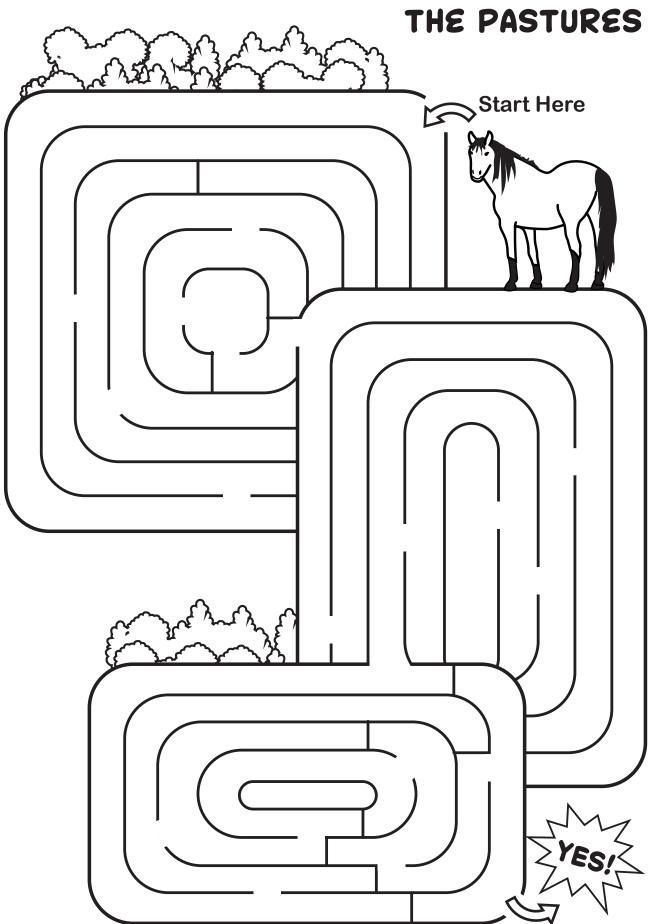

# **Mazes**Round 1

Be on the lookout for more than one way to complete the maze if a key is provided.