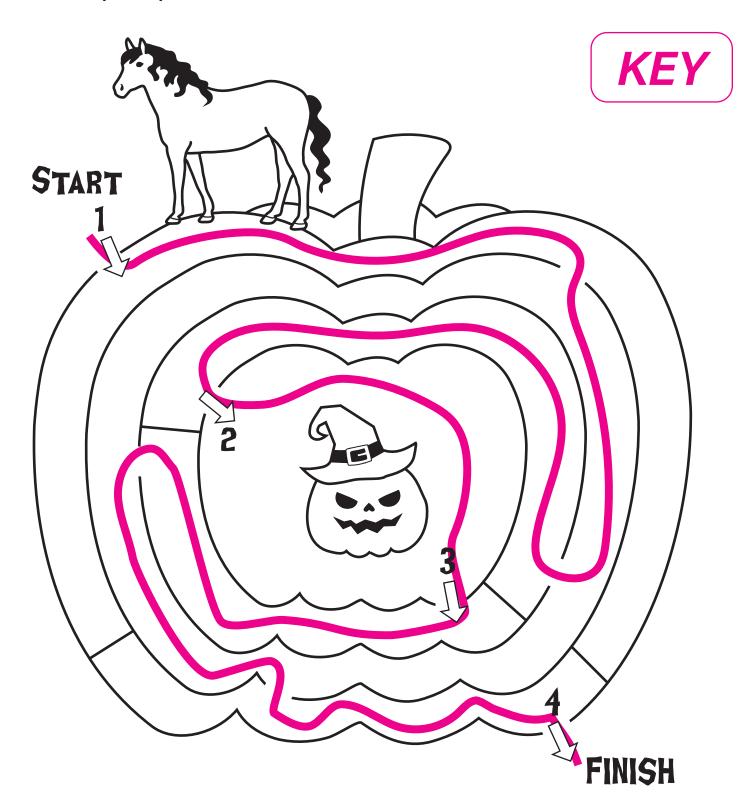

# PUMPKIN TIME

Follow the numbers to find your way to the pumpkin in the middle, then to the finish.