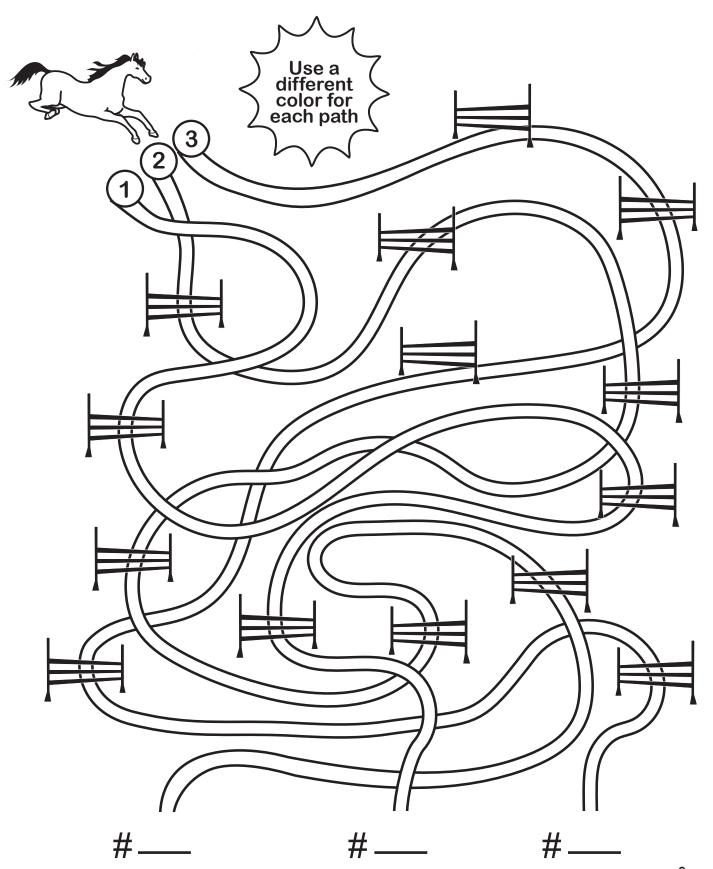

## A Jump the Fences

Try all 3 paths to find the one with the most fences to jump!

For each path, write the number of fences you jumped