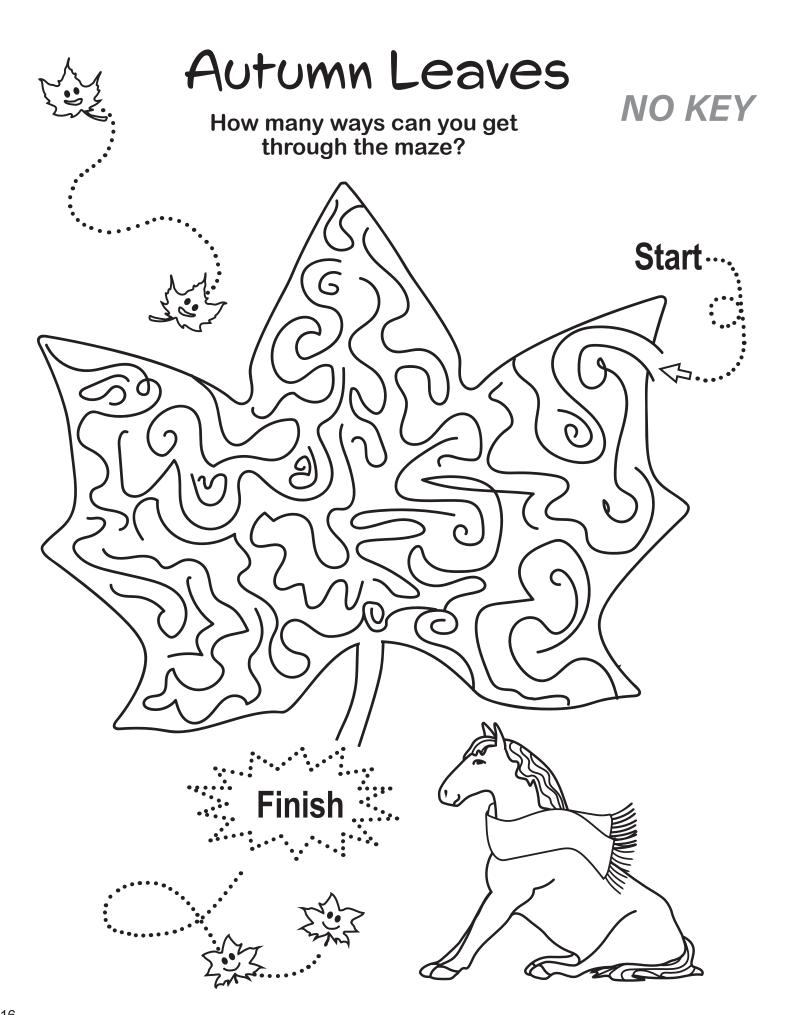

ind your way to the pumpkin in the middle, then to the finish.





# PUMPKIN TIME



Follow the numbers to find your way to the pumpkin in the middle, then to the finish.



# **强Lucky Horse Shoes** 窈

### Follow the paths and collect all the horse shoes



How many horse shoes did you find? \_\_\_\_\_

# 器 Lucky Horse Shoes 影

### Follow the paths and collect all the horse shoes

NO KEY



How many horse shoes did you find? \_\_\_\_\_

### Can you find your way to water

without touching the prickly plants?



### Can you find your way to water

without touching the prickly plants?



### Which path gets you through the forest?



\$ \$ \$

You made it!

### Which path gets you through the forest?



公 公 公

You made it!

### FIND YOUR WAY THROUGH



#### FIND YOUR WAY THROUGH













#### **Gather Your Ponies**

Go through the maze to each number: 1 - 2 - 3 - 4 - 5. Follow the arrows in and out of each pony's pen, then find your way out of the maze.



#### **Gather Your Ponies**



Go through the maze to each number: 1 - 2 - 3 - 4 - 5. Follow the arrows in and out of each pony's pen,