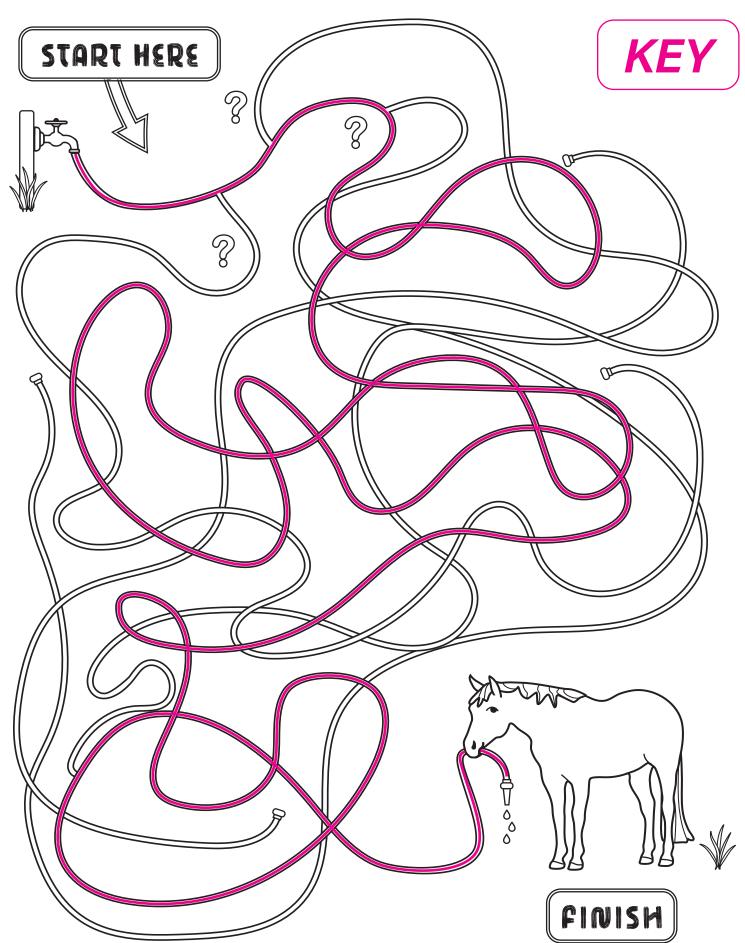

# **Amplify**

# Horse Fun Activity Book

Note: Keys are on the page that follows each puzzle.
Some mazes do not have keys, as noted.

# **Mazes**Round 1

Be on the lookout for more than one way to complete the maze if a key is provided.

### APPLE MAZE

Find your way to each apple, color it in and then find your way to the finish!



How many apples did you find? \_\_\_\_\_

**FINISH** 

### APPLE MAZE NO KEY

Find your way to each apple, color it in and then find your way to the finish!



How many apples did you find? \_\_\_\_\_



Number of flowers:



Number of flowers:

#### WHICH HOSE HAS THE WATER?



#### WHICH HOSE HAS THE WATER?



## A Jump the Fences

Try all 3 paths to find the one with the most fences to jump!



For each path, write the number of fences you jumped



### A Jump the Fences

Try all 3 paths to find the one with the most fences to jump!





## Barn Maze

From the top of the barn, find your way to the horses.



## Barn Maze



From the top of the barn, find your way to the horses.



# HELLO VALENTINE!

From the center, find your way to out of the maze and color your horse.



## HELLO VALENTINE!



# Find your way through the maze



# Find your way through the maze









# PUMPKIN TIME



Follow the numbers to find your way to the pumpkin in the middle, then to the finish.





# PUMPKIN TIME



Follow the numbers to find your way to the pumpkin in the middle, then to the finish.



# **强Lu