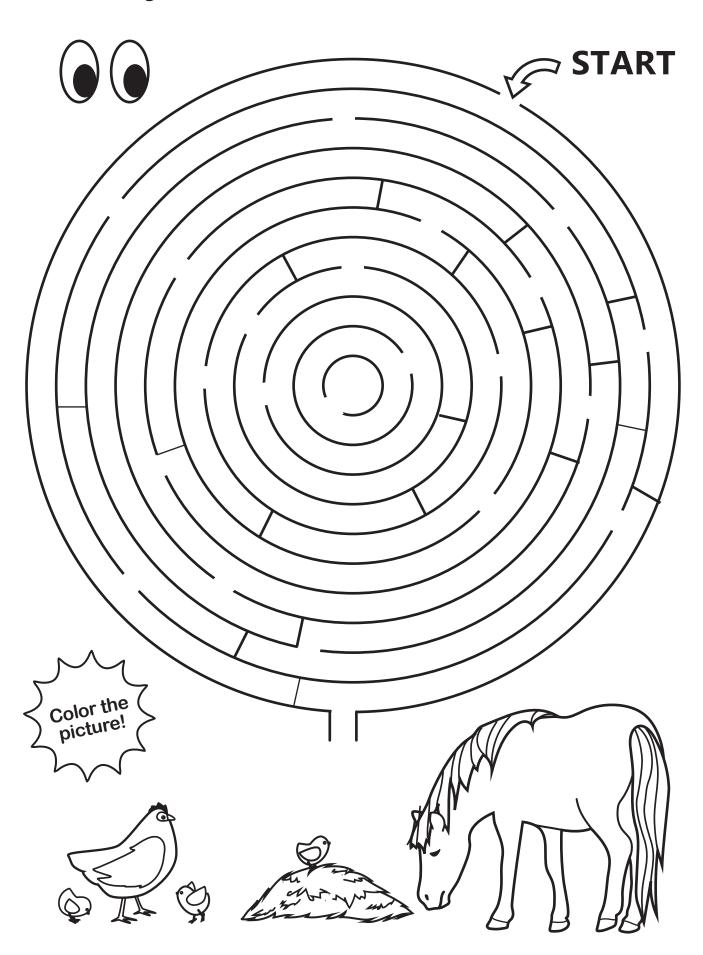

INISH** 

### APPLE MAZE NO KEY

Find your way to each apple, color it in and then find your way to the finish!



How many apples did you find? \_\_\_\_\_



Number of flowers:



Number of flowers:

#### WHICH HOSE HAS THE WATER?



#### WHICH HOSE HAS THE WATER?



## A Jump the Fences

Try all 3 paths to find the one with the most fences to jump!



For each path, write the number of fences you jumped



### A Jump the Fences

Try all 3 paths to find the one with the most fences to jump!





## Barn Maze

From the top of the barn, find your way to the horses.



## Barn Maze



From the top of the barn, find your way to the horses.



# HELLO VALENTINE!

From the center, find your way to out of the maze and color your horse.



## HELLO VALENTINE!



# Find your way through the maze



# Find your way through the maze









# PUMPKIN TIME



Follow the numbers to find your way to the pumpkin in the middle, then to the finish.





# PUMPKIN TIME



Follow the numbers to find your way to the pumpkin in the middle, then to the finish.



# **强Lucky Horse Shoes** 窈

### Follow the paths and collect all the horse shoes



How many horse shoes did you find? \_\_\_\_\_

# 器 Lucky Horse Shoes 影

### Follow the paths and collect all the horse shoes

NO KEY



How many horse shoes did you find? \_\_\_\_\_

### Can you find your way to water

without touching the prickly plants?



### Can you find your way to water

without touching the prickly plants?



### Which path gets you through the forest?



\$ \$ \$

You made it!

### Which path gets you through the forest?



公 公