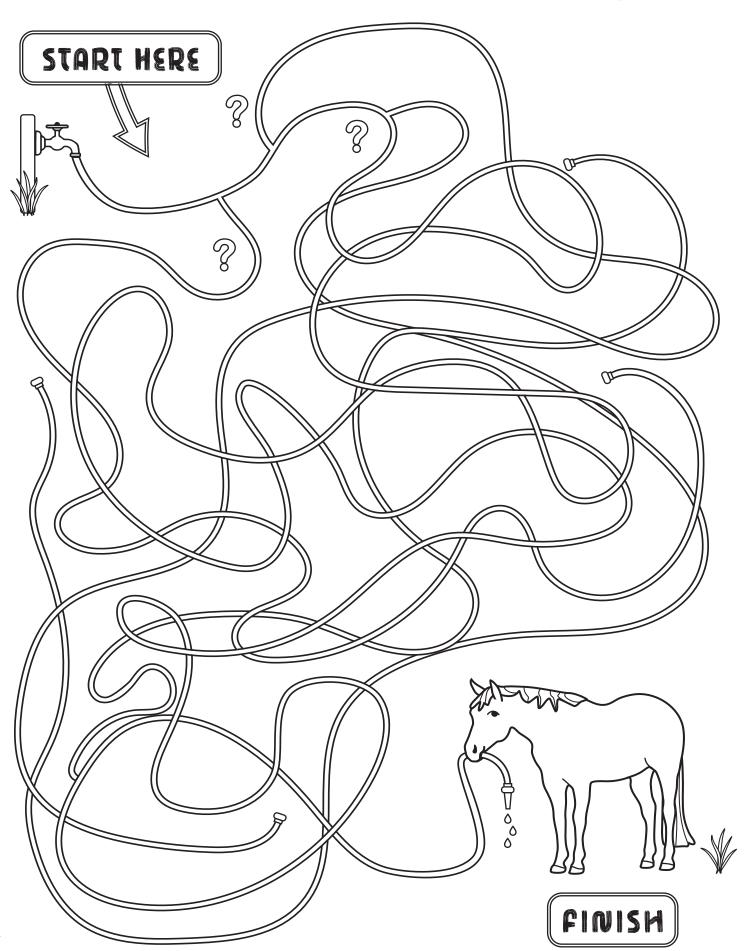

# **Amplify**

# Horse Fun Activity Book

Note: Keys are on the page that follows each puzzle.
Some mazes do not have keys, as noted.

# **Mazes**Round 1

Be on the lookout for more than one way to complete the maze if a key is provided.

### APPLE MAZE

Find your way to each apple, color it in and then find your way to the finish!



How many apples did you find? \_\_\_\_\_

**FINISH** 

### APPLE MAZE NO KEY

Find your way to each apple, color it in and then find your way to the finish!



How many apples did you find? \_\_\_\_\_



Number of flowers:



Number of flowers:

#### WHICH HOSE HAS THE WATER?



#### WHICH HOSE HAS THE WATER?



## A Jump the Fences

Try all 3 paths to find the one with the most fences to jump!



For each path, write the number of fences you jumped



### A Jump the Fences

Try all 3 paths to find the one with the most fences to jump!





## Barn Maze

From the top of the barn, find your way to the horses.



## Barn Maze



From the top of the barn, find your way to the horses.



# HELLO VALENTINE!

From the center, find your way to out of the maze and color your horse.



## HELLO VALENTINE!



# Find your way through the maze



# Find your way through the maze









# PUMPKIN TIME



Follow the numbers to find your way to the pumpkin in the middle, then to the finish.





# PUMPKIN TIME



Follow the numbers to find your way to the pumpkin in the midd