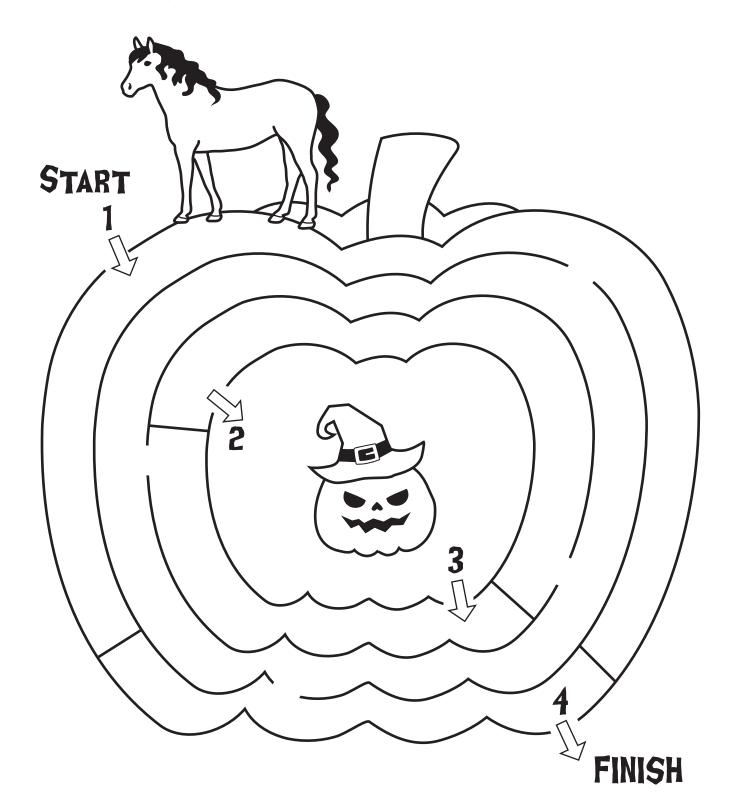

# PUMPKIN TIME

Follow the numbers to find your way to the pumpkin in the middle, then to the finish.