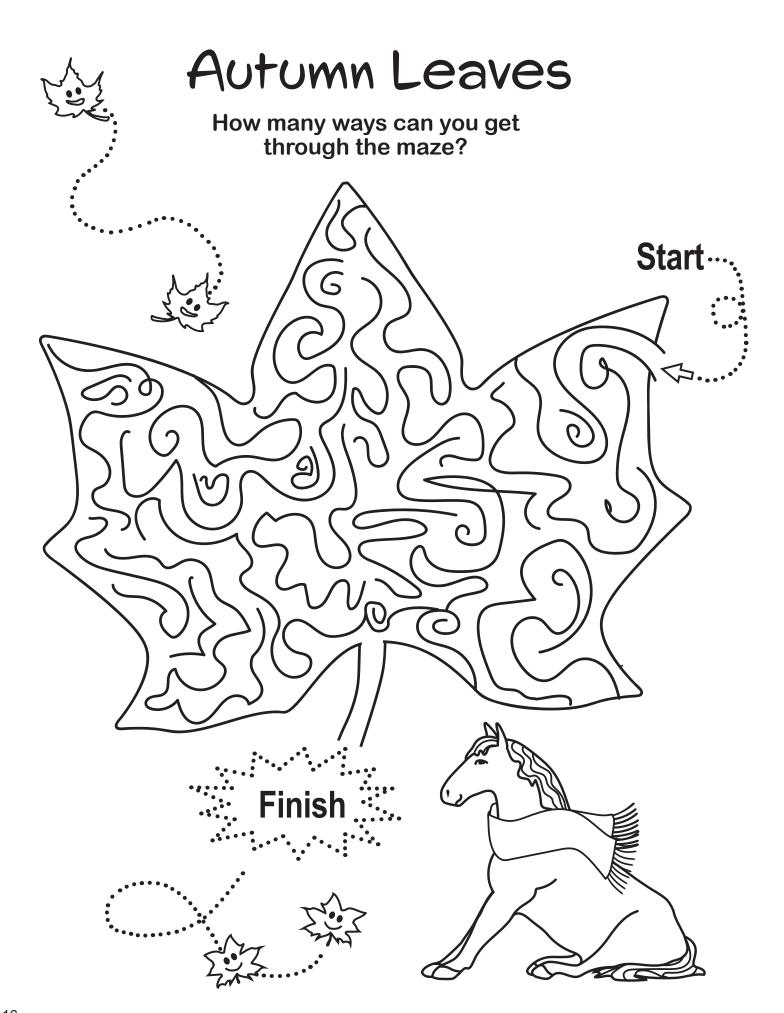

find your way to the pumpkin in the middle, then to the finish.





# PUMPKIN TIME



Follow the numbers to find your way to the pumpkin in the middle, then to the finish.



# **强Lucky Horse Shoes** 窈

### Follow the paths and collect all the horse shoes



How many horse shoes did you find? \_\_\_\_\_

# 器 Lucky Horse Shoes 影

### Follow the paths and collect all the horse shoes

NO KEY



How many horse shoes did you find? \_\_\_\_\_

### Can you find your way to water

without touching the prickly plants?



### Can you find your way to water

without touching the prickly plants?



### Which path gets you through the forest?



\$ \$ \$

You made it!

### Which path gets you through the forest?



公 公 公

You made it!

### FIND YOUR WAY THROUGH



#### FIND YOUR WAY THROUGH













#### **Gather Your Ponies**

Go through the maze to each number: 1 - 2 - 3 - 4 - 5. Follow the arrows in and out of each pony's pen, then find your way out of the maze.



#### **Gather Your Ponies**



Go through the maze to each number: 1 - 2 - 3 - 4 - 5. Follow the arrows in and out of each pony's pen,