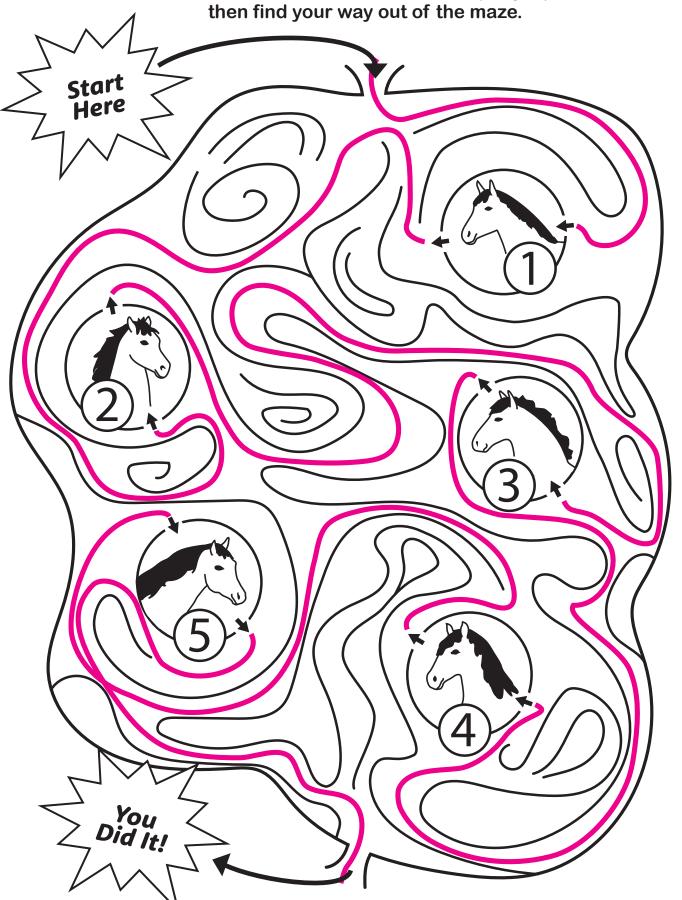

#### **Gather Your Ponies**

Go through the maze to each number: 1 - 2 - 3 - 4 - 5. Follow the arrows in and out of each pony's pen, then find your way out of the maze.

#### **Gather Your Ponies**

Go through the maze to each number: 1 - 2 - 3 - 4 - 5. Follow the arrows in and out of each pony's pen,