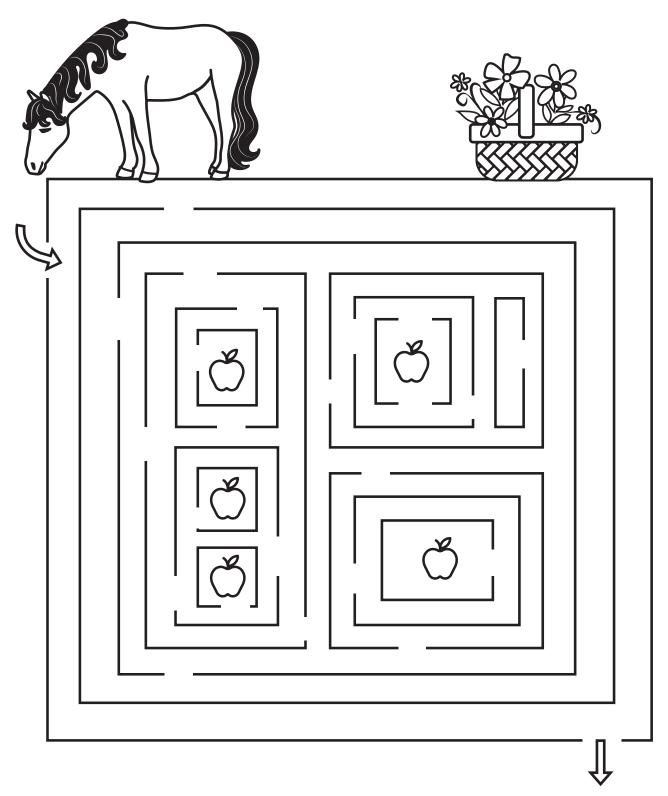

### APPLE MAZE NO KEY

Find your way to each apple, color it in and then find your way to the finish!

How many apples did you find? \_\_\_\_\_

Number of flowers:

Number of flowers: