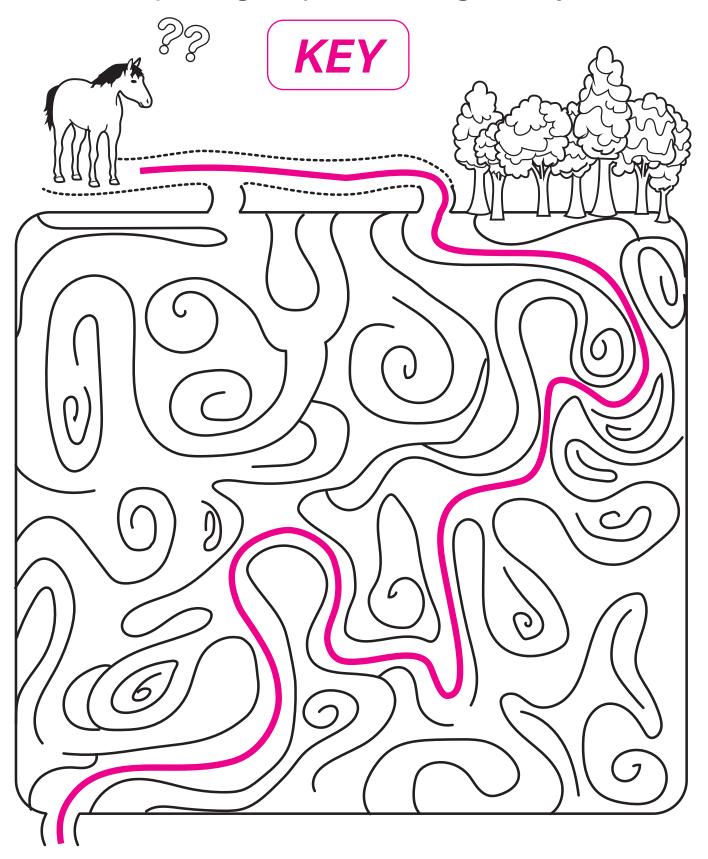

aze



# Find your way through the maze









# PUMPKIN TIME



Follow the numbers to find your way to the pumpkin in the middle, then to the finish.





# PUMPKIN TIME



Follow the numbers to find your way to the pumpkin in the middle, then to the finish.



# **强Lucky Horse Shoes** 窈

### Follow the paths and collect all the horse shoes



How many horse shoes did you find? \_\_\_\_\_

# 器 Lucky Horse Shoes 影

### Follow the paths and collect all the horse shoes

NO KEY



How many horse shoes did you find? \_\_\_\_\_

### Can you find your way to water

without touching the prickly plants?



### Can you find your way to water

without touching the prickly plants?



### Which path gets you through the forest?



\$ \$ \$

You made it!

### Which path gets you through the forest?



公 公 公

You made it!

### FIND YOUR WAY THROUGH



#### FIND YOUR WAY THROUGH













#### **Gather Your Ponies**

Go through the maze to each number: 1 - 2 - 3 - 4 - 5. Follow the arrows in and out of each pony's pen, then find your way out of the maze.



#### **Gather Your Ponies**



Go through the maze to each number: 1 - 2 - 3 - 4 - 5. Follow the arrows in and out of each pony's pen,