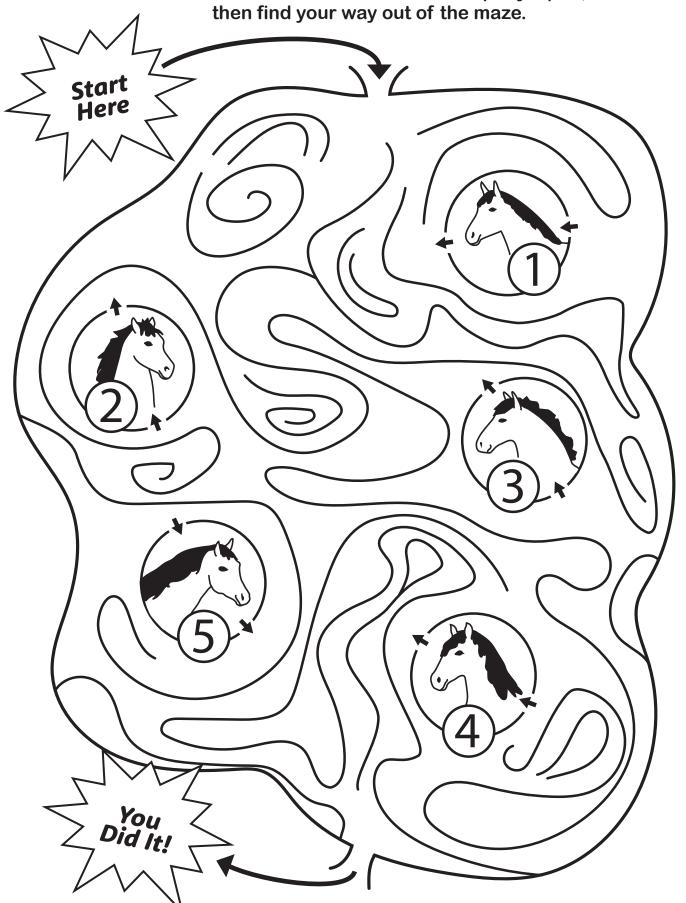

#### **Gather Your Ponies**

Go through the maze to each number: 1 - 2 - 3 - 4 - 5. Follow the arrows in and out of each pony's pen, then find your way out of the maze.

#### **Gather Your Ponies**

Go through the maze to each number: 1 - 2 - 3 - 4 - 5. Follow the arrows in and out of each pony's pen,