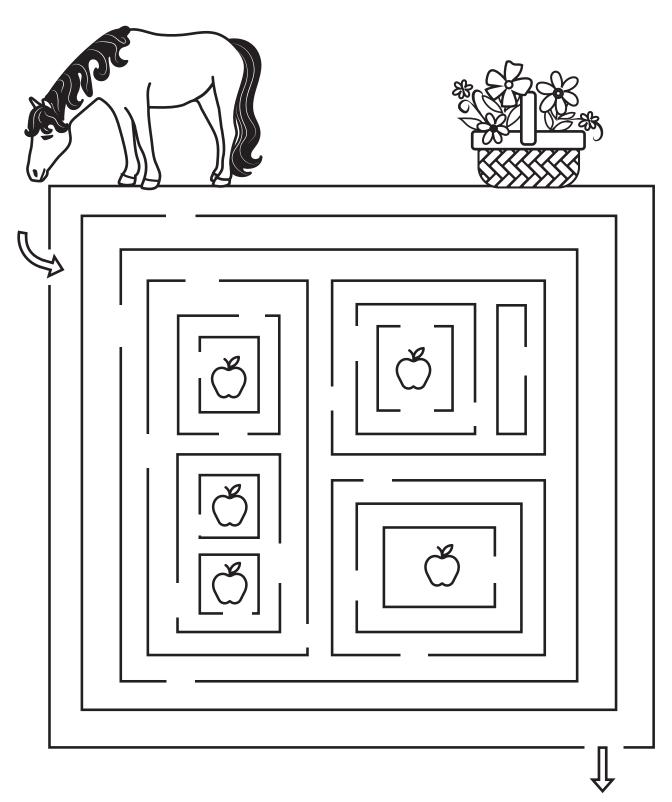

### APPLE MAZE

Find your way to each apple, color it in and then find your way to the finish!

How many apples did you find? \_\_\_\_\_

**FINISH** 