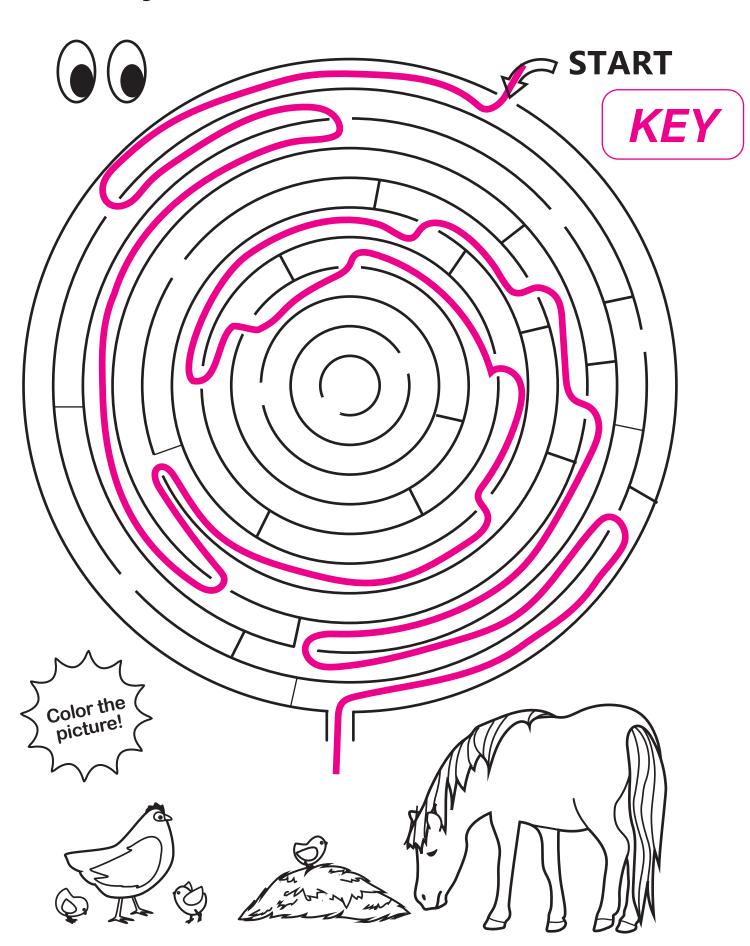

d your way to each apple, color it in and then find your way to the finish!



How many apples did you find? \_\_\_\_\_



Number of flowers:



Number of flowers:

#### WHICH HOSE HAS THE WATER?



#### WHICH HOSE HAS THE WATER?



## A Jump the Fences

Try all 3 paths to find the one with the most fences to jump!



For each path, write the number of fences you jumped



### A Jump the Fences

Try all 3 paths to find the one with the most fences to jump!





## Barn Maze

From the top of the barn, find your way to the horses.



## Barn Maze



From the top of the barn, find your way to the horses.



# HELLO VALENTINE!

From the center, find your way to out of the maze and color your horse.



## HELLO VALENTINE!



# Find your way through the maze



# Find your way through the maze









# PUMPKIN TIME



Follow the numbers to find your way to the pumpkin in the middle, then to the finish.





# PUMPKIN TIME



Follow the numbers to find your way to the pumpkin in the middle, then to the finish.



# **强Lucky Horse Shoes** 窈

### Follow the paths and collect all the horse shoes



How many horse shoes did you find? \_\_\_\_\_

# 器 Lucky Horse Shoes 影

### Follow the paths and collect all the horse shoes

NO KEY



How many horse shoes did you find? \_\_\_\_\_

### Can you find your way to water

without touching the prickly plants?



### Can you find your way to water

without touching the prickly plants?



### Which path gets you through the forest?



\$ \$ \$

You made it!

### Which path gets you through the forest?



公 公 公

You made it!

### FIND YOUR WAY