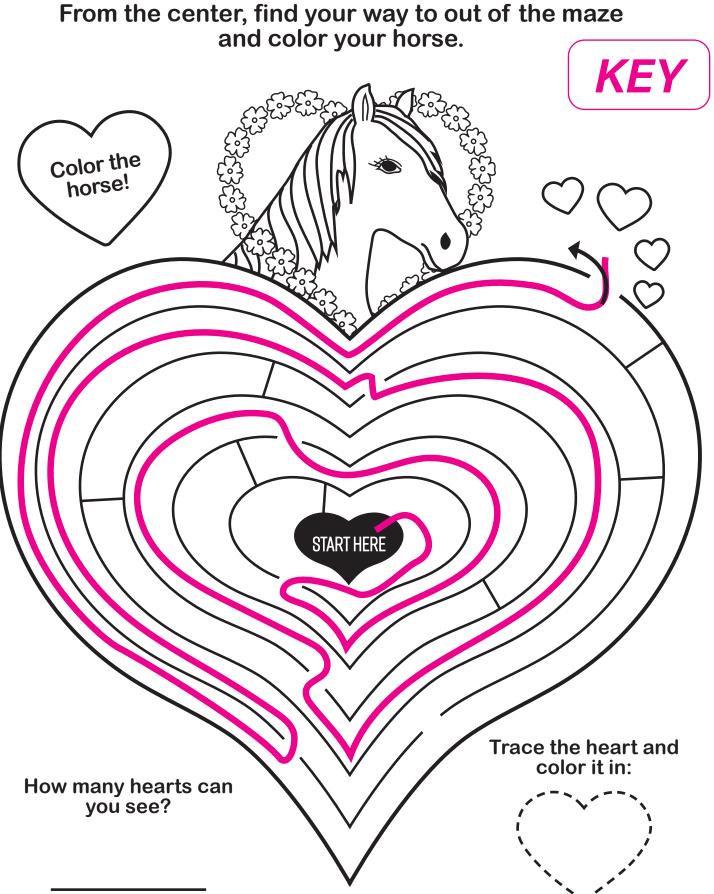

apples did you find? \_\_\_\_\_

**FINISH** 

### APPLE MAZE NO KEY

Find your way to each apple, color it in and then find your way to the finish!



How many apples did you find? \_\_\_\_\_



Number of flowers:



Number of flowers:

#### WHICH HOSE HAS THE WATER?



#### WHICH HOSE HAS THE WATER?



## A Jump the Fences

Try all 3 paths to find the one with the most fences to jump!



For each path, write the number of fences you jumped



### A Jump the Fences

Try all 3 paths to find the one with the most fences to jump!





## Barn Maze

From the top of the barn, find your way to the horses.



## Barn Maze



From the top of the barn, find your way to the horses.



# HELLO VALENTINE!

From the center, find your way to out of the maze and color your horse.



## HELLO VALENTINE!



# Find your way through the maze



# Find your way through the maze









# PUMPKIN TIME



Follow the numbers to find your way to the pumpkin in the middle, then to the finish.





# PUMPKIN TIME



Follow the numbers to find your way to the pumpkin in the middle, then to the finish.



# **强Lucky Horse Shoes** 窈

### Follow the paths and collect all the horse shoes



How many horse shoes did you find? \_\_\_\_\_

# 器 Lucky Horse Shoes 影

### Follow the paths and collect all the horse shoes

NO KEY



How many horse shoes did you find? \_\_\_\_\_

### Can you find your way to water

without touching the prickly plants?



### Can you find your way to water

without touching the prickly plants?



### Which path gets you through the forest?



\$ \$ \$

You made it!

### Which path