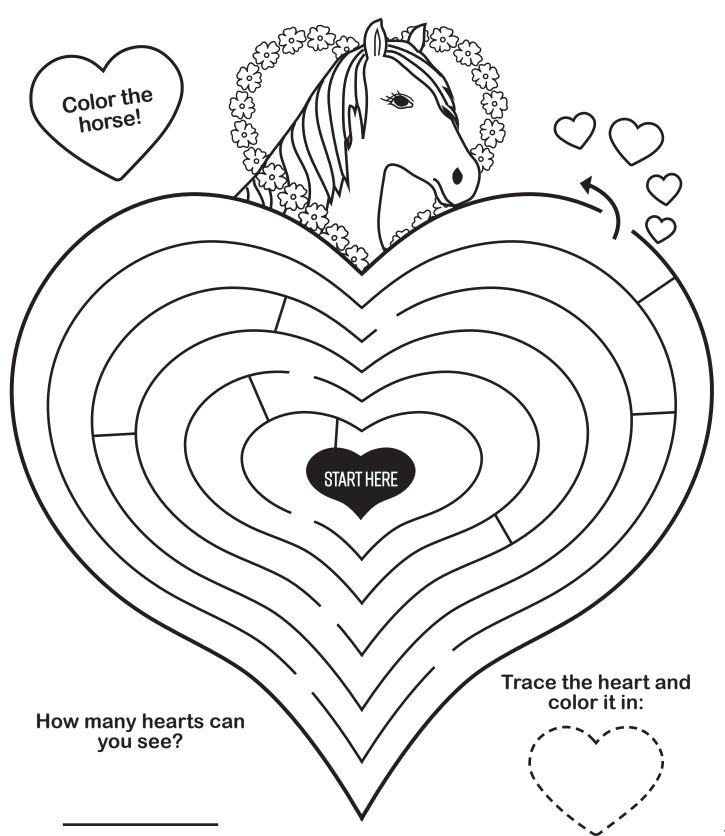

# HELLO VALENTINE!

From the center, find your way to out of the maze and color your horse.