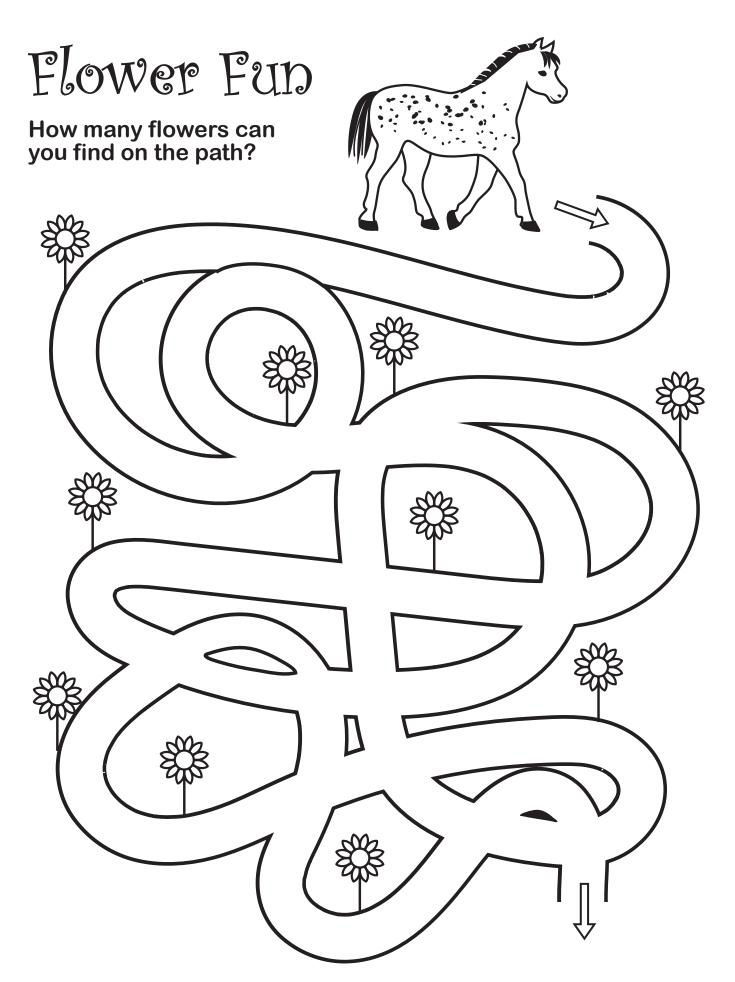

# **Amplify**

# Horse Fun Activity Book

Note: Keys are on the page that follows each puzzle.
Some mazes do not have keys, as noted.

# **Mazes**Round 1

Be on the lookout for more than one way to complete the maze if a key is provided.

### APPLE MAZE

Find your way to each apple, color it in and then find your way to the finish!



How many apples did you find? \_\_\_\_\_

**FINISH** 

### APPLE MAZE NO KEY

Find your way to each apple, color it in and then find your way to the finish!



How many apples did you find? \_\_\_\_\_



Number of flowers:



Number of flowers:

#### WHICH HOSE HAS THE WATER?



#### WHICH HOSE HAS THE WATER?



## A Jump the Fences

Try all 3 paths to find the one with the most fences to jump!



For each path, write the number of fences you jumped



### A Jump the Fences

Try all 3 paths to find the one with the most fences to jump!





## Barn Maze

From the top of the barn, find your way to the horses.



## Barn Maze



From the top of the barn, find your way to the horses.



# HELLO VALENTINE!

From the center, find your way to out of the maze and color your horse.



## HELLO VALENTINE!



# Find your way through the maze



# Find your way through the maze









# PUMPKIN TIME



Follow the numbers to find your way to the pumpkin in the middle, then to the finish.





# PU