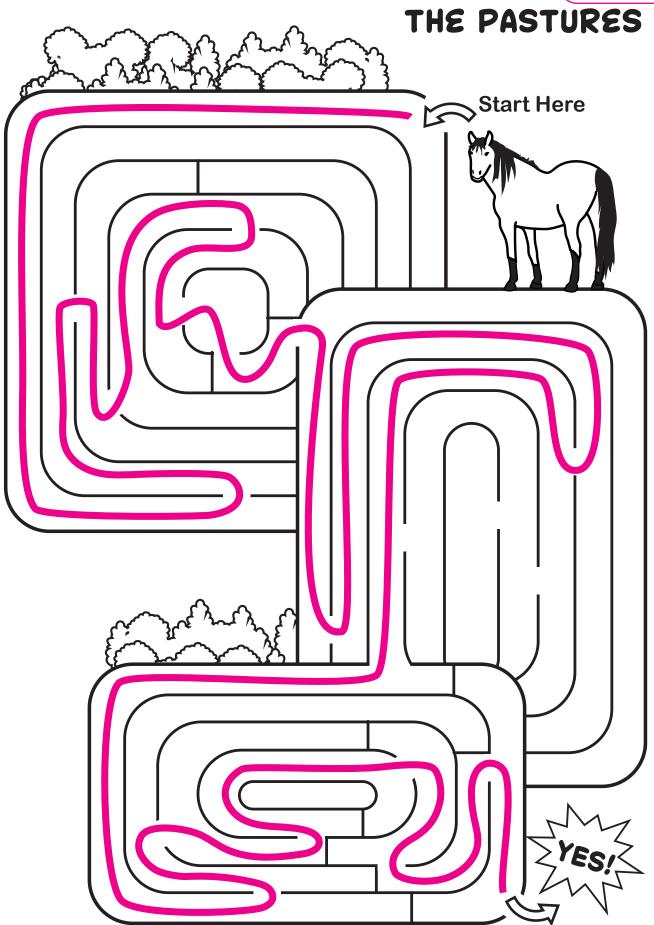

# **Mazes**Round 1

Be on the lookout for more than one way to complete the maze if a key is provided.