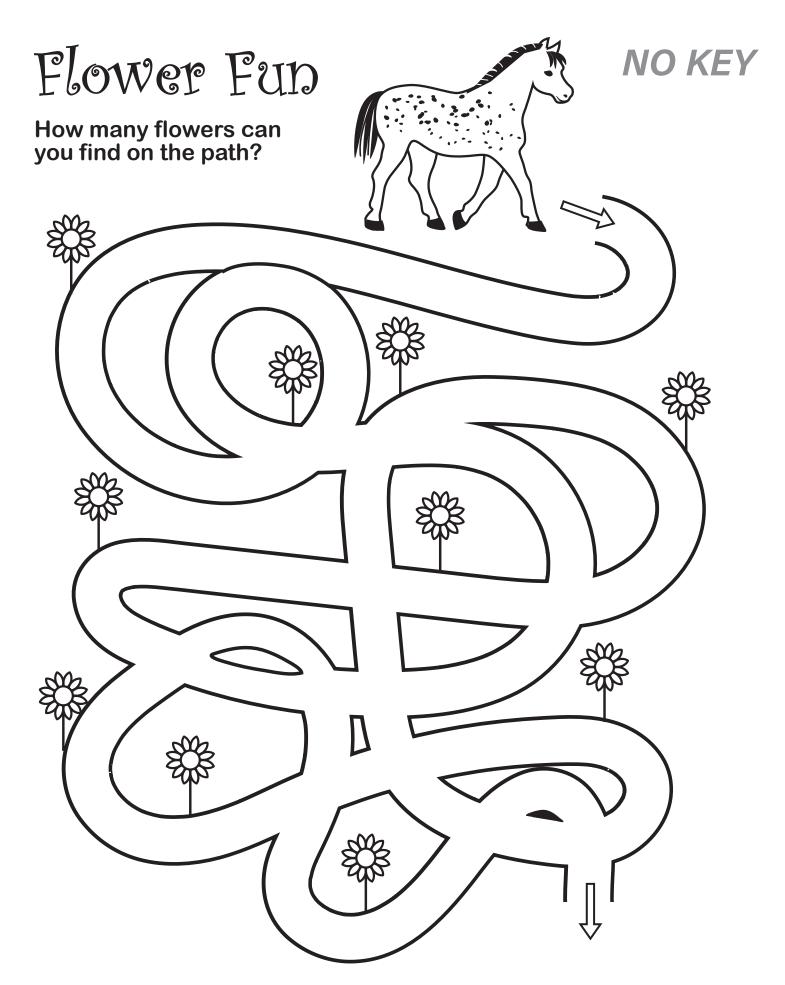

# **Amplify**

# Horse Fun Activity Book

Note: Keys are on the page that follows each puzzle.
Some mazes do not have keys, as noted.

# **Mazes**Round 1

Be on the lookout for more than one way to complete the maze if a key is provided.

### APPLE MAZE

Find your way to each apple, color it in and then find your way to the finish!



How many apples did you find? \_\_\_\_\_

**FINISH** 

### APPLE MAZE NO KEY

Find your way to each apple, color it in and then find your way to the finish!



How many apples did you find? \_\_\_\_\_



Number of flowers:



Number of flowers:

#### WHICH HOSE HAS THE WATER?



#### WHICH HOSE HAS THE WATER?



## A Jump the Fences

Try all 3 paths to find the one with the most fences to jump!



For each path, write the number of fences you jumped



### A Jump the Fences

Try all 3 paths to find the one with the most fences to jump!





## Barn Maze

From the top of the barn, find your way to the horses.



## Barn Maze



From the top of the barn, find your way to the horses.



# HELLO VALENTINE!

From the center, find your way to out of the maze and color your horse.



## HELLO VALENTINE!



# Find your way through the maze



# Find your way through the maze









# PUMPKIN TIME



Follow the numbers to find your way to the pumpkin in the middle, then to the finish.





# PUMPKIN TIME



Follow t